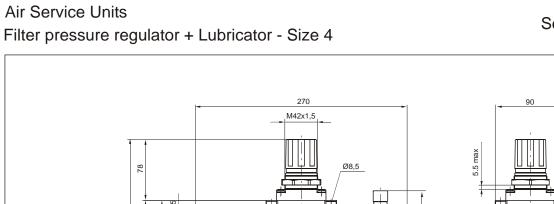

## **Technical characteristics**

| Connections                          | G 1"                |
|--------------------------------------|---------------------|
| Max inlet pressure                   | 13 bar - 1,3 MPa    |
| Max. ambient temperature (at 10 bar) | 50°C                |
| Pressure gauge connections           | G 1/8"              |
| Weight                               | gr. 5300            |
| Pressure range                       | 0 - 2 bar           |
|                                      | 0 - 4 bar           |
|                                      | 0 - 8 bar           |
|                                      | 0 - 12 bar          |
| Filter pore size                     | 5μ                  |
|                                      | 20µ                 |
|                                      | 50µ                 |
| Bowl capacity                        | 160 cm <sup>3</sup> |
| Oil type                             | FD22 - HG32         |
| Induicative oil drip rate            | 1 drop every        |
|                                      | 300/600 NI          |
| Bowl capacity                        | 300 cm <sup>3</sup> |
| Min operational flow at 6,3 bar      | 100 NI/min          |
| Assembly position                    | Vertical            |
| Wall mounting screws                 | M8                  |

Service unit combination complete with filter - pressure regulator and lubricator size 4.

G 1" connections, filter pore size  $20\mu,$  adjusting range 0-8 bar and automatic drain.