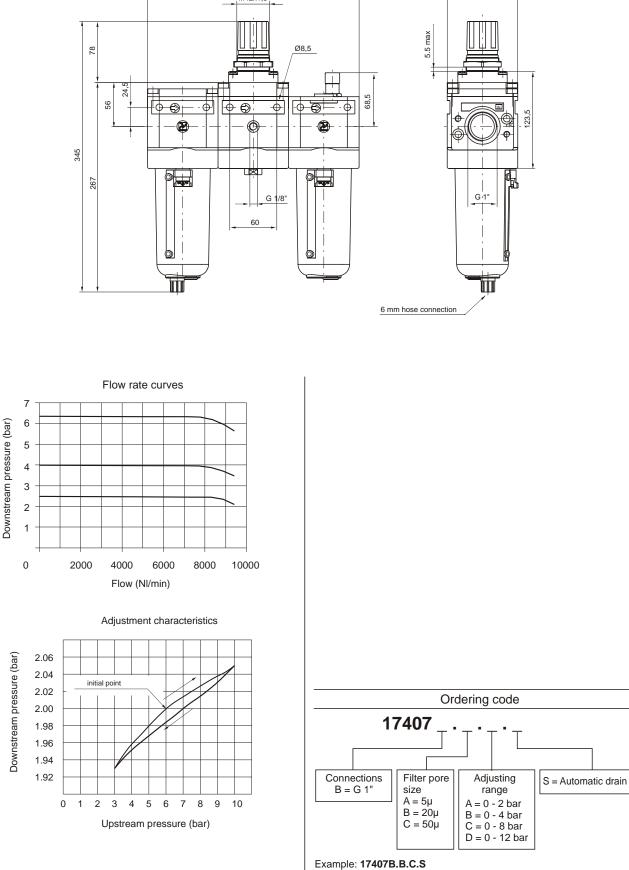

## **Technical characteristics**

| Connections                          | G 1"                |
|--------------------------------------|---------------------|
| Max inlet pressure                   | 13 bar - 1,3 MPa    |
| Max. ambient temperature (at 10 bar) | 50°C                |
| Pressure gauge connections           | G 1/8"              |
| Weight                               | gr. 5300            |
| Pressure range                       | 0 - 2 bar           |
|                                      | 0 - 4 bar           |
|                                      | 0 - 8 bar           |
|                                      | 0 - 12 bar          |
| Filter pore size                     | 5μ                  |
|                                      | 20µ                 |
|                                      | 50µ                 |
| Bowl capacity                        | 160 cm <sup>3</sup> |
| Oil type                             | FD22 - HG32         |
| Induicative oil drip rate            | 1 drop every        |
|                                      | 300/600 NI          |
| Bowl capacity                        | 300 cm <sup>3</sup> |
| Min operational flow at 6,3 bar      | 100 NI/min          |
| Assembly position                    | Vertical            |
| Wall mounting screws                 | M8                  |

Service unit combination complete with filter - pressure regulator and lubricator size 4.

G 1" connections, filter pore size  $20\mu,$  adjusting range 0-8 bar and automatic drain.