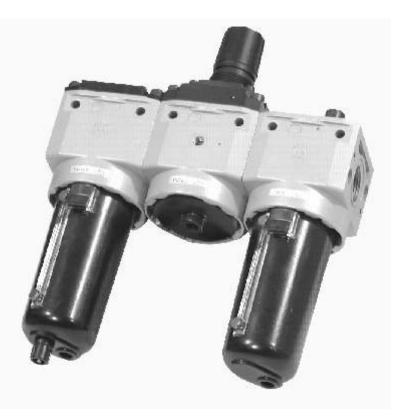

## Construction and working characteristics

- Filter diaphragm pressure regulator with relieving.
- Double filtering action: by air centrifuging and by replaceable and reusable HDPE porous filter element.
- Body made with light alloy.
- Wall mounting possibility with M6 screws protected by covers.
- Pressure adjusting lockable handle by simply pressing it downwards in the desired position
- Light alloy bowl c/w level indicator connected to the body with bayonet cap and safety button.
- Manual and semi-automatic water drain valve; in the semi-automatic version the drainage happens when there is no pressure or by pushing the valve up-wards.
- Automatic water drainage bowl available on request.
- Two pressure gauge connections with plug complete of seal.
- Fog type lubrication with variable section orifice according to the flow.
- Transparent technopolymer sight dome with adjusting handle.
- Oil filling plug.

Service unit combination complete with filter - pressure regulator and lubricator size 4.

G 1" connections, filter pore size  $20\mu,$  adjusting range 0-8 bar and automatic drain.