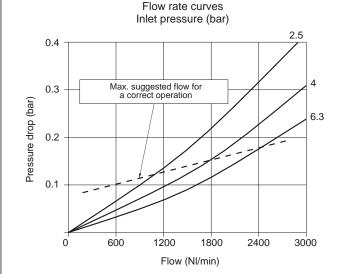

| 50 µ             |
| Bowl capacity                       | 1601             |
| Assembly position                   | Vertical         |
| Wall fixing screw                   | M8               |



Filter size 3 with G 1" connections and filter pore size 20µ.

Δ







### **Construction and working characteristics**

- Coalescing filter element remove 0,1µ particles equivalent to 99,97%.
- Body made with light alloy.
- Wall mounting possibility with M8 screws protected by covers.
- Light alloy bowl c/w level indicator connected to the body with bayonet cap and safety button.
- Manual and semi-automatic water drain valve; in the semi-automatic version the drainage happens when there is no pressure or by pushing the valve up-wards.
- Automatic water drainage bowl available on request.



#### **Technical characteristics**

| Connections                          | G 1"                |
|--------------------------------------|---------------------|
| Max. inlet pressure                  | 13 bar - 1,3 Mpa    |
| Max. ambient temperature (at 10 bar) | 50°C                |
| Weight                               | gr. 1700            |
| Filter efficiency with 0,1µ particle | 99,97%              |
| Bowl capacity                        | 160 cm <sup>3</sup> |
| Assembly position                    | Vertical            |
| Wall fixing screw                    | M8                  |



Coalescing filter size 4 with G 1" connections and filter efficiency of 99,97%.