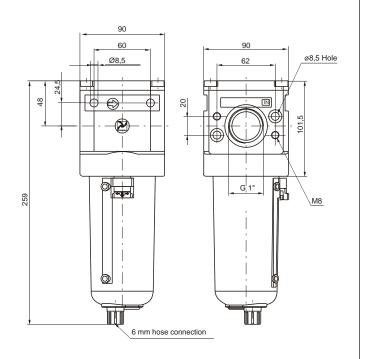

### **Technical characteristics**

| Connections                         | G 1"             |
|-------------------------------------|------------------|
| Max. Inlet pressure                 | 13 bar - 1,3 Mpa |
| Max. ambient temperature (at 10bar) | 50°C             |
| Weight                              | gr. 1700         |
|                                     | 5 μ              |
| Filter                              | 20 µ             |
|                                     | 50 µ             |
| Bowl capacity                       | 1601             |
| Assembly position                   | Vertical         |
| Wall fixing screw                   | M8               |