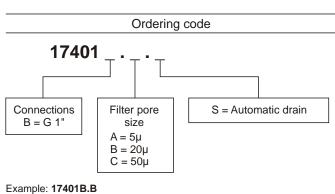

he valve up-wards.
- Automatic water drainage bowl available on request.

Flow rate curves Inlet pressure (bar)



### **Technical characteristics**

| Connections                         | G 1"             |
|-------------------------------------|------------------|
| Max. Inlet pressure                 | 13 bar - 1,3 Mpa |
| Max. ambient temperature (at 10bar) | 50°C             |
| Weight                              | gr. 1700         |
|                                     | 5 μ              |
| Filter                              | 20 µ             |
|                                     | 50 µ             |
| Bowl capacity                       | 1601             |
| Assembly position                   | Vertical         |
| Wall fixing screw                   | M8               |



Filter size 3 with G 1" connections and filter pore size 20µ.

Δ







### **Construction and working characteristics**

- Coalescing filter element remove 0,1µ particles equivalent to 99,97%.
- Body made with light alloy.
- Wall mounting possibility with M8 screws protected by covers.
- Light alloy bowl c/w level indicator connected to the body with bayonet cap and safety button.
- Manual and semi-automatic water drain valve; in the semi-automatic version the drainage happens when there is no pressure or by pushing the valve up-wards.
- Automatic water drainage bowl available on request.



#### **Technical characteristics**

| Connections                          | G 1"                |
|--------------------------------------|---------------------|
| Max. inlet pressure