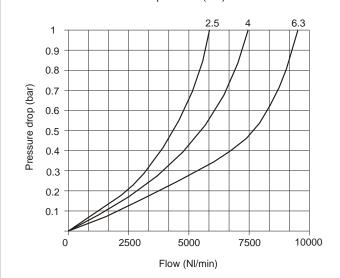

# Air Service Units Filter - Size 4

Series 1700







## Construction and working characteristics

- Body made with light alloy.
- Wall mounting possibility with M8 screws protected by covers.
- Double filtering action: by air centrifuging and by replaceable and reusable HDPE porous filter element.
- Light alloy bowl c/w level indicator connected to the body with bayonet cap and safety button.
- Manual and semi-automatic water drain valve; in the semi-automatic version the drainage happens when there is no pressure or by pushing the valve up-wards.
- Automatic water drainage bowl available on request.

Flow rate curves Inlet pressure (bar)



### **Technical characteristics**

| Connections                         | G 1"             |
|-------------------------------------|------------------|
| Max. Inlet pressure                 | 13 bar - 1,3 Mpa |
| Max. ambient temperature (at 10bar) | 50°C             |
| Weight                              | gr. 1700         |
|                                     | 5 μ              |
| Filter                              | 20 µ             |
|                                     | 50 µ             |
| Bowl capacity                       | 1601             |
| Assembly position                   | Vertical         |
| Wall fixing screw                   | M8               |



Filter size 3 with G 1" connections and filter pore size 20µ.

Δ







### **Construction and working characte