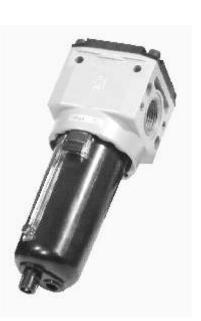

## Construction and working characteristics

- Body made with light alloy.
- Wall mounting possibility with M8 screws protected by covers.
- Double filtering action: by air centrifuging and by replaceable and reusable HDPE porous filter element.
- Light alloy bowl c/w level indicator connected to the body with bayonet cap and safety button.
- Manual and semi-automatic water drain valve; in the semi-automatic version the drainage happens when there is no pressure or by pushing the valve up-wards.
- Automatic water drainage bowl available on request.

### **Construction and working characteristics**

- Coalescing filter element remove 0,1µ particles equivalent to 99,97%.
- Body made with light alloy.
- Wall mounting possibility with M8 screws protected by covers.
- Light alloy bowl c/w level indicator connected to the body with bayonet cap and safety button.
- Manual and semi-automatic water drain valve; in the semi-automatic version the drainage happens when there is no pressure or by pushing the valve up-wards.
- Automatic water drainage bowl available on request.