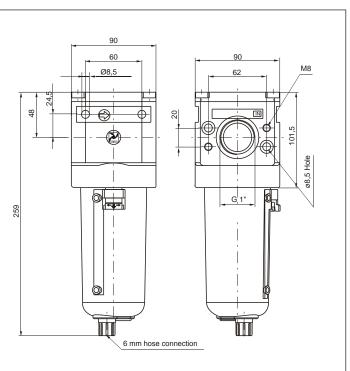

### **Technical characteristics**

| Connections                         | G 1"             |
|-------------------------------------|------------------|
| Max. Inlet pressure                 | 13 bar - 1,3 Mpa |
| Max. ambient temperature (at 10bar) | 50°C             |
| Weight                              | gr. 1700         |
|                                     | 5 μ              |
| Filter                              | 20 µ             |
|                                     | 50 µ             |
| Bowl capacity                       | 1601             |
| Assembly position                   | Vertical         |
| Wall fixing screw                   | M8               |

#### **Technical characteristics**

| Connections                          | G 1"                |
|--------------------------------------|---------------------|
| Max. inlet pressure                  | 13 bar - 1,3 Mpa    |
| Max. ambient temperature (at 10 bar) | 50°C                |
| Weight                               | gr. 1700            |
| Filter efficiency with 0,1µ particle | 99,97%              |
| Bowl capacity                        | 160 cm <sup>3</sup> |
| Assembly position                    | Vertical            |
| Wall fixing screw                    | M8                  |