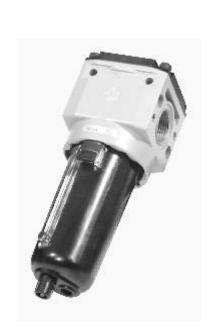

## Construction and working characteristics

- Body made with light alloy.
- Wall mounting possibility with M8 screws protected by covers.
- Double filtering action: by air centrifuging and by replaceable and reusable HDPE porous filter element.
- Light alloy bowl c/w level indicator connected to the body with bayonet cap and safety button.
- Manual and semi-automatic water drain valve; in the semi-automatic version the drainage happens when there is no pressure or by pushing the valve up-wards.
- Automatic water drainage bowl available on request.