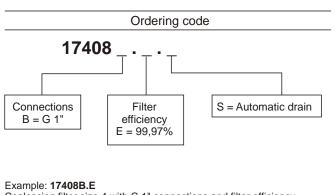

Filter size 3 with G 1" connections and filter pore size 20µ.

Δ

Coalescing filter size 4 with G 1" connections and filter efficiency of 99,97%.