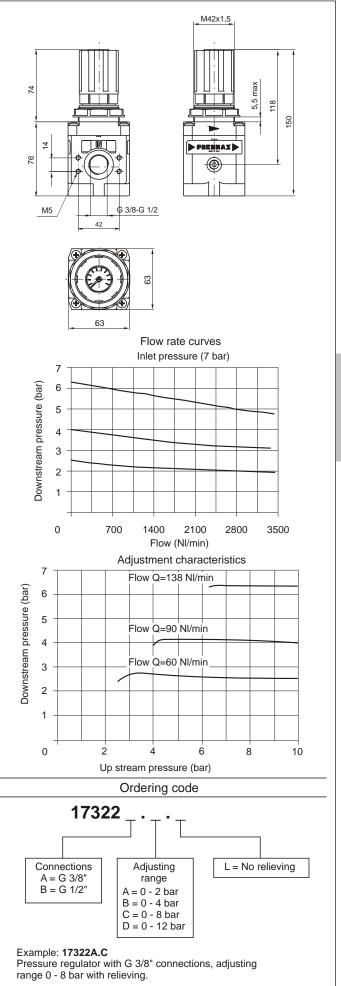

# Construction and working characteristics

- Diaphragm pressure regulator with relieving.
- Pressure gauge included on the top of adjusting knob.
- Balanced poppet.
- Lockable handle by simply pressing it downwards in the desired position.
- Body made with light alloy.
- Wall mounting possibility with M5 screws protected by covers.
- Panel mounting bracket.

#### **Technical characteristics**

| Connections                | G 3/8" - G 1/2"                                  |
|----------------------------|--------------------------------------------------|
| Max. inlet pressure        | 13 bar - 1,3 MPa                                 |
| Max. ambient temperature   | 50°C                                             |
| Pressure gauge connections | G 1/8"                                           |
| Weight                     | gr. 600                                          |
| Pressure range             | 0 -2 bar<br>0 - 4 bar<br>0 - 8 bar<br>0 - 12 bar |
| Assembly position          | Any                                              |
| Wall fixing screws         | M5                                               |
| Max. fitting torque        | 40 Nm                                            |
|                            |                                                  |