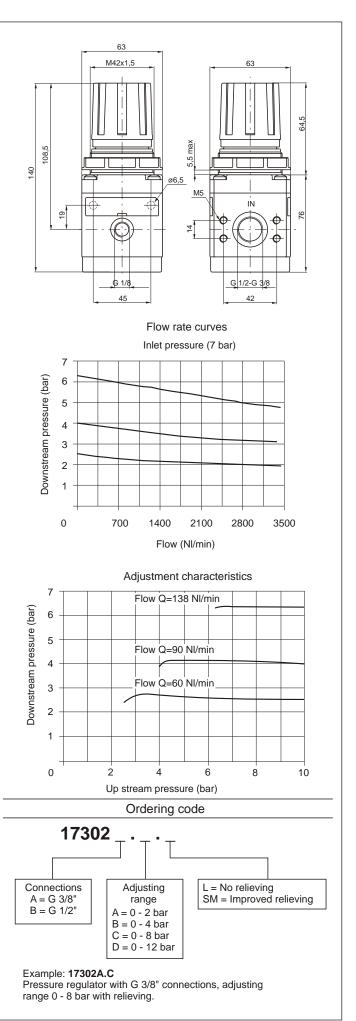

## Construction and working characteristics

- Diaphragm pressure regulator with relieving.
- Balanced poppet.
- Lockable handle by simply pressing it downwards in the desired position.
- Body made with light alloy.
- Wall mounting possibility with M6 screws protected by covers.
- Two pressure gauge connections with plug complete of seal.
- Panel mounting bracket.

#### **Technical characteristics**

| Connections                | G 3/8" - G 1/2"  |
|----------------------------|------------------|
| Max. inlet pressure        | 13 bar - 1,3 MPa |
| Max. ambient temperature   | 50°C             |
| Pressure gauge connections | G 1/8"           |
| Weight                     | gr. 550          |
| Pressure range             | 0 -2 bar         |
|                            | 0 - 4 bar        |
|                            | 0 - 8 bar        |
|                            | 0 - 12 bar       |
| Assembly position          | Any              |
| Wall fixing screws         | M6               |
| Max. fitting torque        | 40 Nm            |
|                            |                  |