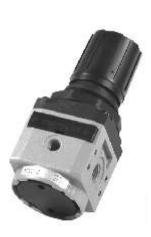

# Construction and working characteristics

- Diaphragm pressure regulator with relieving.
- Pressure gauge included on the top of adjusting knob.
- Balanced poppet.
- Lockable handle by simply pressing it downwards in the desired position.
- Body made with light alloy.
- Wall mounting possibility with M5 screws protected by covers.
- Panel mounting bracket.