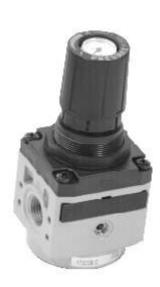

# Construction and working characteristics

- Diaphragm pressure regulator with relieving.
- Pressure gauge included on the top of adjusting knob.
- Balanced poppet.
- Lockable handle by simply pressing it downwards in the desired position.
- Body made with light alloy.
- Wall mounting possibility with M5 screws protected by covers.
- Panel mounting bracket.